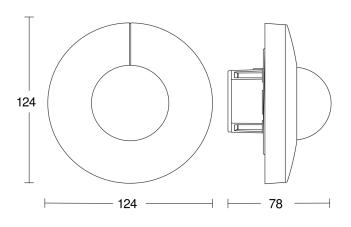

### **Dimension Drawing**

### **Technical specifications**

| Dimensions (Ø x H)         | 124 x 78 mm                                                                                                                                                                                                                | Optimum mounting height                       | 2,8 m                     |
|----------------------------|----------------------------------------------------------------------------------------------------------------------------------------------------------------------------------------------------------------------------|-----------------------------------------------|---------------------------|
| With motion detector       | Yes                                                                                                                                                                                                                        | Detection angle                               | 360 °                     |
| Manufacturer's Warranty    | 5 years                                                                                                                                                                                                                    | Angle of aperture                             | 180 °                     |
| Settings via               | ETS software, Remote control, Bus,<br>Smart Remote                                                                                                                                                                         | Sneak-by guard                                | Yes                       |
|                            |                                                                                                                                                                                                                            | Capability of masking out individual segments | Yes                       |
| Version                    | KNX - concealed, rd. black                                                                                                                                                                                                 |                                               |                           |
| PU1, EAN                   | 4007841068592                                                                                                                                                                                                              | Electronic scalability                        | No                        |
| Туре                       | Motion and Presence Detector                                                                                                                                                                                               | Mechanical scalability                        | No                        |
| Application, place         | Indoors                                                                                                                                                                                                                    | Reach, radial                                 | Ø 8 m (50 m²)             |
| Application, room          | production facilities, recreation room,<br>changing room, function room /<br>ancillary room, sports hall,<br>reception / lobby, stairwell, WC /<br>washroom, multi-storey /<br>underground car park, warehouse,<br>Indoors | Reach, tangential                             | Ø 40 m (1257 m²)          |
|                            |                                                                                                                                                                                                                            | Reach, presence                               | Ø 3 m (7 m <sup>2</sup> ) |
|                            |                                                                                                                                                                                                                            | Switching zones                               | 1416 switching zones      |
|                            |                                                                                                                                                                                                                            | Twilight setting                              | 2 – 1000 lx               |
|                            |                                                                                                                                                                                                                            | Time setting                                  | 5 s – 15 Min.             |
| Colour                     | black                                                                                                                                                                                                                      | Basic light level function                    | Yes                       |
| Colour, RAL                | 9005                                                                                                                                                                                                                       | Main light adjustable                         | 0 - 100 %                 |
| Includes corner wall mount | No                                                                                                                                                                                                                         | Twilight setting TEACH                        | Yes                       |
|                            |                                                                                                                                                                                                                            |                                               |                           |