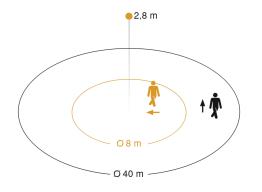

### **Detection Zone**

Mögliche Montagehöhe: 2,50 m – 4,00 m Orange: radial Schwarz: tangential

### **Technical specifications**

| Dimensions (Ø x H)         | 124 x 78 mm                                                                                                                                                                                                                | Optimum mounting height                       | 2,8 m                     |
|----------------------------|----------------------------------------------------------------------------------------------------------------------------------------------------------------------------------------------------------------------------|-----------------------------------------------|---------------------------|
| With motion detector       | Yes                                                                                                                                                                                                                        | Detection angle                               | 360 °                     |
| Manufacturer's Warranty    | 5 years                                                                                                                                                                                                                    | Angle of aperture                             | 180 °                     |
| Settings via               | ETS software, Remote control, Bus,<br>Smart Remote                                                                                                                                                                         | Sneak-by guard                                | Yes                       |
|                            |                                                                                                                                                                                                                            | Capability of masking out individual segments | Yes                       |
| Version                    | KNX - concealed, rd. black                                                                                                                                                                                                 |                                               |                           |
| PU1, EAN                   | 4007841068592                                                                                                                                                                                                              | Electronic scalability                        | No                        |
| Туре                       | Motion and Presence Detector                                                                                                                                                                                               | Mechanical scalability                        | No                        |
| Application, place         | Indoors                                                                                                                                                                                                                    | Reach, radial                                 | Ø 8 m (50 m²)             |
| Application, room          | production facilities, recreation room,<br>changing room, function room /<br>ancillary room, sports hall,<br>reception / lobby, stairwell, WC /<br>washroom, multi-storey /<br>underground car park, warehouse,<br>Indoors | Reach, tangential                             | Ø 40 m (1257 m²)          |
|                            |                                                                                                                                                                                                                            | Reach, presence                               | Ø 3 m (7 m <sup>2</sup> ) |
|                            |                                                                                                                                                                                                                            | Switching zones                               | 1416 switching zones      |
|                            |                                                                                                                                                                                                                            | Twilight setting                              | 2 – 1000 lx               |
|                            |                                                                                                                                                                                                                            | Time setting                                  | 5 s – 15 Min.             |
| Colour                     | black                                                                                                                                                                                                                      | Basic light level function                    | Yes                       |
| Colour, RAL                | 9005                                                                                                                                                                                                                       | Main light adjustable                         | 0 - 100 %                 |
| Includes corner wall mount | No                                                                                                                                                                                                                         | Twilight setting TEACH                        | Yes                       |
|                            |                                                                                                                                                                                                                            |                                               |                           |